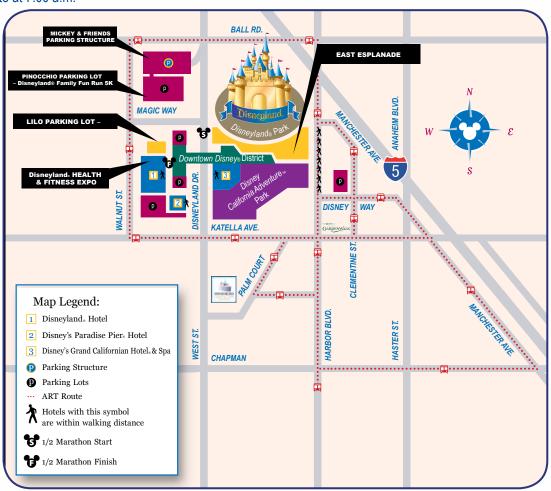

## **PARKING**

Parking is available at the Mickey & Friends Parking Structure, located off Disneyland Drive at Ball Road. Please follow the signs for Theme Park Parking. Standard parking fees apply. From the parking structure, take the tram to the Main Entry Plaza. Please see the second page of this document for additional information regarding weekend transportation.

## **PACKAGE PICK-UP**

Package Pick-up will be located in the Lower Level of the *Disneyland*® Hotel Exhibit Hall at the *Disneyland*® Health & Fitness Expo. Look for the booth labeled "Pasta in the Park". You must show photo ID to receive your package. Package Pick-Up is available:

## WEEKEND TRANSPORTATION

Shuttle buses will depart from select *Disneyland*<sub>®</sub> Resort Good Neighbor Hotels to the *Disneyland*<sub>®</sub> Resort East Esplanade Shuttle Drop-Off area every 20 minutes continuously through the weekend (9/2-9/4) during scheduled *Disneyland*<sub>®</sub> Half Marathon weekend events. The event shuttle is a complimentary service to all runners and spectators who are staying at the select hotels. You will receive a receipt from your driver the first time you board the shuttle. Please save this ticket for use over the entire *Disneyland*<sub>®</sub> Half Marathon Weekend. Due to the 5K start, shuttles will drop off at the Pinocchio Parking Lot from 5:30 - 6:45 a.m. on Saturday, September 3, returning to their scheduled route at 7:00 a.m.